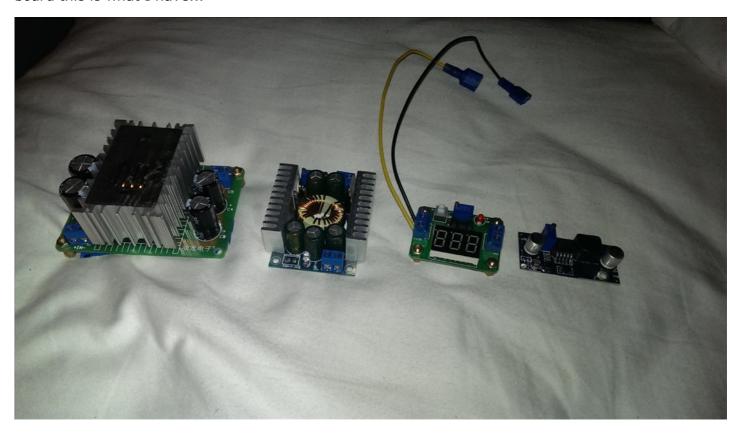

## Regulators, Bec Switching, Step Down Buck Converters, Data, Tests And Sugge

I think the recent questions about regulation of voltage it would be helpful to post a tutorial style information center. I happen to have obtained many of the common sub 15 amp regulators. Having them all in one place provides some advantages in that I can directly compare them in size , efficiency , temperature ect. If you have a suggestion of info to add into this post I will consider adding it for future reference. If there is...

## Step 1

I think the recent questions about regulation of voltage it would be helpful to post a tutorial style information center. I happen to have obtained many of the common sub 15 amp regulators. Having them all in one place provides some advantages in that I can directly compare them in size , efficiency , temperature ect. If you have a suggestion of info to add into this post I will consider adding it for future reference. If there is a regulator that is easily obtained and cheap you would like me to work in please just let me know. As for the premade step down regulators on a premade board this is what I have...